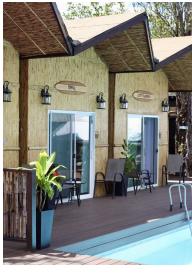

#### **Property Overview**

This sale includes three individual beautiful 100 sq. ft. bamboo cabins that have been designed with Hawaiian decor interiors, a stunning custom jetted rock wall shower, and three individual private bathroom stalls with fully flushing toilets. Adding to this spectacular property is an outside 800 sq. ft. covered area which hosts a tiled hot tub, a wood-fired sauna, and fire pits.

Just outside of the cabins are a 32  $\rm X\,16$  pool complete with composite decking and a shared outdoor kitchen area.

The Property is currently operating as Hawaii's only Family Friendly Naturist Park.

#### **Property Description**

This sale includes three individual beautiful 100 sq. ft. bamboo cabins that have been designed with Hawaiian decor interiors, a stunning custom jetted rock wall—shower, and three individual private bathroom stalls with fully flushing toilets. Adding to this spectacular property is an outside 800 sq. ft. covered area which hosts a tiled hot tub, a wood-fired sauna, and fire pits. Just outside of the cabins are a 32 X 16 pool complete with composite decking and a shared outdoor kitchen area. The Property is currently operating as Hawaii's only Family Friendly Naturist Park. They are generating a solid income and receive most of their bookings off of the National Association for Nude Recreation Website. The site has received over 85k hits off of their site. Even with only opening this past March they are currently operating at an 75% occupancy and growing. Average night stay is \$140 per night.