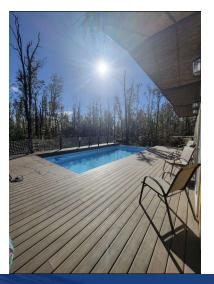

Just outside of the cabins are a 32  $\rm X\,16$  pool complete with composite decking and a shared outdoor kitchen area.

The Property is currently operating as Hawaii's only Family Friendly Naturist Park.

#### **Property Description**

This sale includes three individual beautiful 100 sq. ft. bamboo cabins that have been designed with Hawaiian decor interiors, a stunning custom jetted rock wall—shower, and three individual private bathroom stalls with fully flushing toilets. Adding to this spectacular property is an outside 800 sq. ft. covered area which hosts a tiled hot tub, a wood-fired sauna, and fire pits. Just outside of the cabins are a 32 X 16 pool complete with composite decking and a shared outdoor kitchen area. The Property is currently operating as Hawaii's only Family Friendly Naturist Park. They are generating a solid income and receive most of their bookings off of the National Association for Nude Recreation Website. The site has received over 85k hits off of their site. Even with only opening this past March they are currently operating at an 75% occupancy and growing. Average night stay is \$140 per night.