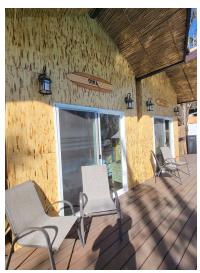

#### **Property Overview**

This sale includes three individual beautiful 100 sq. ft. bamboo cabins that have been designed with Hawaiian decor interiors, a stunning custom jetted rock wall shower, and three individual private bathroom stalls with fully flushing toilets. Adding to this spectacular property is an outside 800 sq. ft. covered area which hosts a tiled hot tub, a wood-fired sauna, and fire pits.

#### **Property Description**

This sale includes three individual beautiful 100 sq. ft. bamboo cabins that have been designed with Hawaiian decor interiors, a stunning custom jetted rock wall—shower, and three individual private bathroom stalls with fully flushing toilets. Adding to this spectacular property is an outside 800 sq. ft. covered area which hosts a tiled hot tub, a wood-fired sauna, and fire pits. Just outside of the cabins are a 32 X 16 pool complete with composite decking and a shared outdoor kitchen area. The Property is currently operating as Hawaii's only Family Friendly Naturist Park. They are generating a solid income and receive most of their bookings off of the National Association for Nude Recreation Website. The site has received over 85k hits off of their site. Even with only opening this past March they are currently operating at an 75% occupancy and growing. Average night stay is \$140 per night.