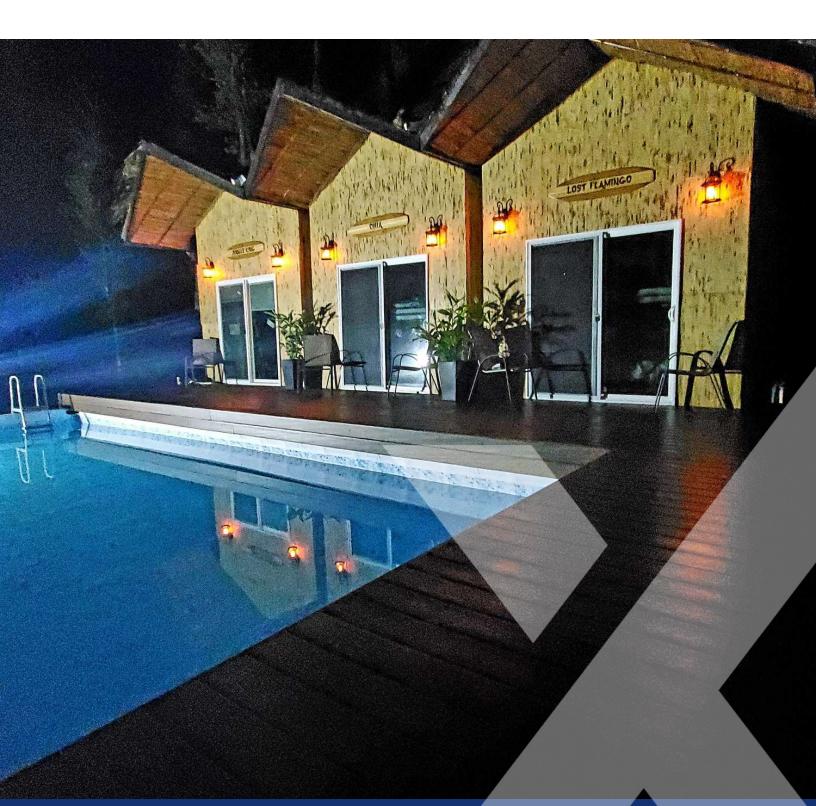

#### **Property Overview**

This sale includes three individual beautiful 100 sq. ft. bamboo cabins that have been designed with Hawaiian decor interiors, a stunning custom jetted rock wall shower, and three individual private bathroom stalls with fully flushing toilets. Adding to this spectacular property is an outside 800 sq. ft. covered area which hosts a tiled hot tub, a wood-fired sauna, and fire pits.

Just outside of the cabins are a 32  $\rm X\,16$  pool complete with composite decking and a shared outdoor kitchen area.

The Property is currently operating as Hawaii's only Family Friendly Naturist Park.

#### **Property Description**

This sale includes three individual beautiful 100 sq. ft. bamboo cabins that have been designed with Hawaiian decor interiors, a stunning custom jetted rock wall—shower, and three individual private bathroom stalls with fully flushing toilets. Adding to this spectacular property is an outside 800 sq. ft. covered area which hosts a tiled hot tub, a wood-fired sauna, and fire pits. Just outside of the cabins are a 32 X 16 pool complete with composite decking and a shared outdoor kitchen area. The Property is currently operating as Hawaii's only Family Friendly Naturist Park. They are generating a solid income and receive most of their bookings off of the National Association for Nude Recreation Website. The site has received over 85k hits off of their site. Even with only opening this past March they are currently operating at an 75% occupancy and growing. Average night stay is \$140 per night.