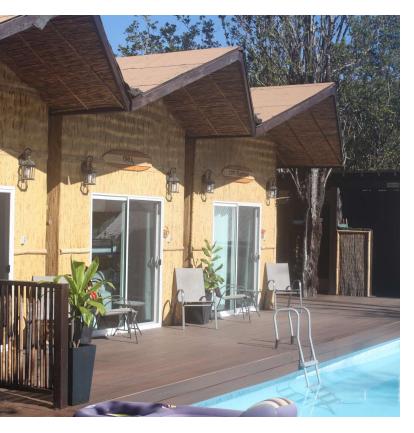

#### **Property Overview**

This sale includes three individual beautiful 100 sq. ft. bamboo cabins that have been designed with Hawaiian decor interiors, a stunning custom jetted rock wall shower, and three individual private bathroom stalls with fully flushing toilets. Adding to this spectacular property is an outside 800 sq. ft. covered area which hosts a tiled hot tub, a wood-fired sauna, and fire pits.

Just outside of the cabins are a 32  $\rm X\,16$  pool complete with composite decking and a shared outdoor kitchen area.

The Property is currently operating as Hawaii's only Family Friendly Naturist Park.

#### **Property Description**

This sale includes three individual beautiful 100 sq. ft. bamboo cabins that have been designed with Hawaiian decor interiors, a stunning custom jetted rock wall—shower, and three individual private bathroom stalls with fully flushing toilets. Adding to this spectacular property is an outside 800 sq. ft. covered area which hosts a tiled hot tub, a wood-fired sauna, and fire pits. Just outside of the cabins are a 32 X 16 pool complete with composite decking and a shared outdoor kitchen area. The Property is currently operating as Hawaii's only Family Friendly Naturist Park. They are generating a solid income and receive most of their bookings off of the National Association for Nude Recreation Website. The site has received over 85k hits off of their site. Even with only opening this past March they are currently operating at an 75% occupancy and growing. Average night stay is \$140 per night.