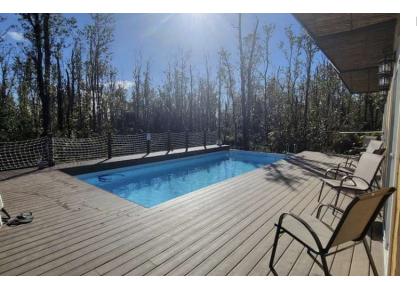

Just outside of the cabins are a 32  $\rm X\,16$  pool complete with composite decking and a shared outdoor kitchen area.

The Property is currently operating as Hawaii's only Family Friendly Naturist Park.

#### **Property Description**

This sale includes three individual beautiful 100 sq. ft. bamboo cabins that have been designed with Hawaiian decor interiors, a stunning custom jetted rock wall—shower, and three individual private bathroom stalls with fully flushing toilets. Adding to this spectacular property is an outside 800 sq. ft. covered area which hosts a tiled hot tub, a wood-fired sauna, and fire pits. Just outside of the cabins are a 32 X 16 pool complete with composite decking and a shared outdoor kitchen area. The Property is currently operating as Hawaii's only Family Friendly Naturist Park. They are generating a solid income and receive most of their bookings off of the National Association for Nude Recreation Website. The site has received over 85k hits off of their site. Even with only opening this past March they are currently operating at an 75% occupancy and growing. Average night stay is \$140 per night.