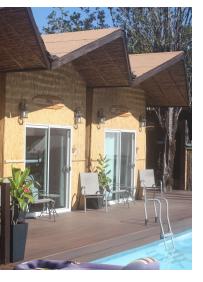

#### **Property Overview**

This sale includes three individual beautiful 100 sq. ft. bamboo cabins that have been designed with Hawaiian decor interiors, a stunning custom jetted rock wall shower, and three individual private bathroom stalls with fully flushing toilets. Adding to this spectacular property is an outside 800 sq. ft. covered area which hosts a tiled hot tub, a wood-fired sauna, and fire pits.

#### **Property Description**

This sale includes three individual beautiful 100 sq. ft. bamboo cabins that have been designed with Hawaiian decor interiors, a stunning custom jetted rock wall—shower, and three individual private bathroom stalls with fully flushing toilets. Adding to this spectacular property is an outside 800 sq. ft. covered area which hosts a tiled hot tub, a wood-fired sauna, and fire pits. Just outside of the cabins are a 32 X 16 pool complete with composite decking and a shared outdoor kitchen area. The Property is currently operating as Hawaii's only Family Friendly Naturist Park. They are generating a solid income and receive most of their bookings off of the National Association for Nude Recreation Website. The site has received over 85k hits off of their site. Even with only opening this past March they are currently operating at an 75% occupancy and growing. Average night stay is \$140 per night.