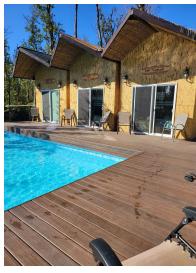

Just outside of the cabins are a 32  $\rm X\,16$  pool complete with composite decking and a shared outdoor kitchen area.

The Property is currently operating as Hawaii's only Family Friendly Naturist Park.

#### **Property Description**

This sale includes three individual beautiful 100 sq. ft. bamboo cabins that have been designed with Hawaiian decor interiors, a stunning custom jetted rock wall—shower, and three individual private bathroom stalls with fully flushing toilets. Adding to this spectacular property is an outside 800 sq. ft. covered area which hosts a tiled hot tub, a wood-fired sauna, and fire pits. Just outside of the cabins are a 32 X 16 pool complete with composite decking and a shared outdoor kitchen area. The Property is currently operating as Hawaii's only Family Friendly Naturist Park. They are generating a solid income and receive most of their bookings off of the National Association for Nude Recreation Website. The site has received over 85k hits off of their site. Even with only opening this past March they are currently operating at an 75% occupancy and growing. Average night stay is \$140 per night.